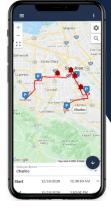

### **SOLUTION OVERVIEW / BENEFITS**

GPS fleet tracking by One Step GPS offers turn by turn tracking, highest quality hardware, simple yet powerful software and excellent customer service at an affordable price. Alerts for driving after-hours, entering or exiting zones, harsh driving, idling and much more. Comprehensive reporting services allow your customers to improve their profitability by reducing unauthorized driving, correcting driving behavior, and even offering proof of service by confirming the exact times company vehicles were at a customer's location.